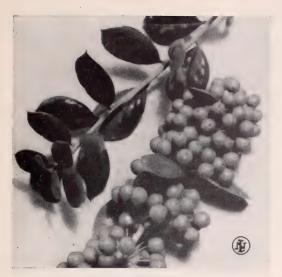

|
| I. convexa. 4 ft. Very similar to I. crenata except leaves are almost round.  Each 12 to 18 in                                                                                                                                                              |

I. crenata. (Japanese Holly). 4 ft. A much-branched evergreen shrub, with oval, crenate leaves. Makes a splendid speci-men, and is very desirable for hedge-planting. Berries black. 8-12 in. to 18-24 in.

I. crenata major. 4 ft. Similar to crenata, except larger foliage. 12 to 15 in. and 15 to 18 in.

2 to 3 ft., very bushy
18 to 24 in., very bushy
15 to 18 in., very bushy
12 to 15 in., very bushy
10 to 12 in., (Crenata only)

2.00

1.50

10

\$17.50

12.50

Above two varieties:



Hex cornuta burfordi

| I. glabra. (Inkberry). 25 ft. Native black berried typ                                                                                                                                  | e.                             |
|-----------------------------------------------------------------------------------------------------------------------------------------------------------------------------------------|--------------------------------|
|                                                                                                                                                                                         | Each                           |
| 4 to 5 ft